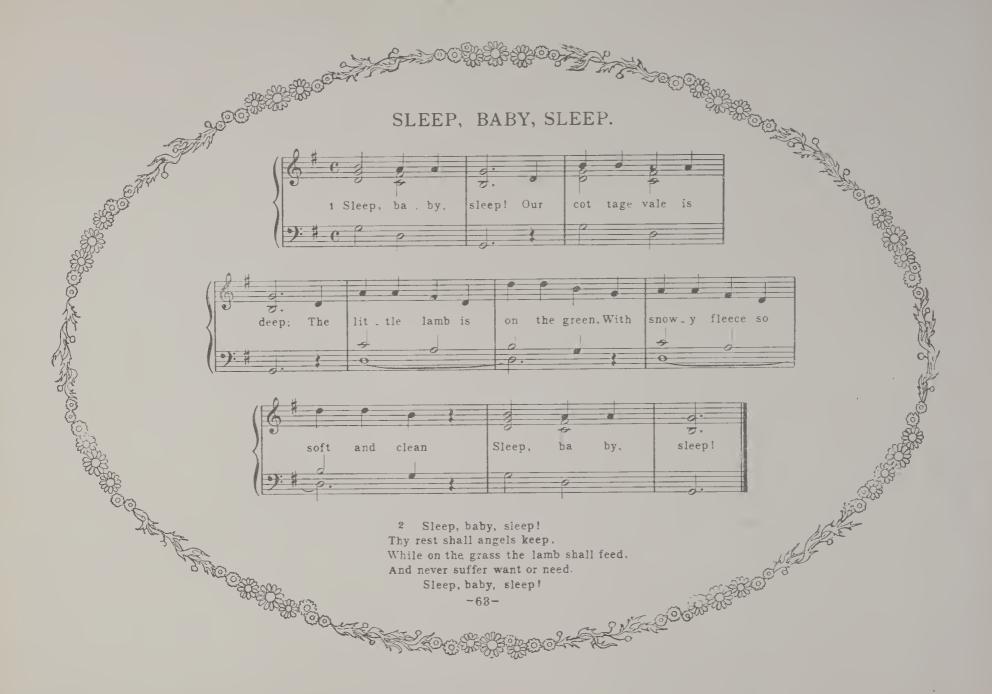

. learnt to 1.Tom the tune that he could play, Was "O ver the hills and he was young; But top-knot off! great way off The wind shall blow my O - ver the hills and a 2. Tom with his pipe made such a noise That he pleased both the girls and boys. And so they stopped to hear him play "Over the hills and far away." etc —11—

































2. How shall we build it up again? Dance over my Ladye Lea! How shall we build it up again? With a gay ladye!

- 3. Silver and gold will be stole away, etc.
- 6. Build it up with wood and clay, etc
- 4. Build it up with iron and steel, etc.
- 7. Wood and clay will wash away, etc.
- 5. Iron and steel will bend and bow, etc.

- 8. Build it up with stone so strong, etc.



















































































3 9999 08677 460 9

3